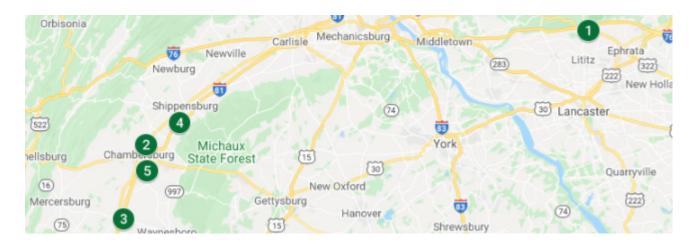

Below are the complete addresses of each business, and a map with all locations marked (numbers next to the locations below, match the locations on the map).

Please be respectful of the businesses that have given permission for us to place drop boxes at their locations. Thank them for that privilege if you have opportunity. We look forward to serving our client's needs.

| Stop No. | Business                     | Location      | Picked Up by: |
|----------|------------------------------|---------------|---------------|
| 1        | White Oak Mills              | Elizabethtown | 6:00 AM       |
| 2        | Kalmbach Feeds               | Shippensburg  | 9:00 AM       |
| 3        | Franklin Feed & Supply       | Chambersburg  | 9:00 AM       |
| 4        | Greencastle Livestock Market | Greencastle   | 9:00 AM       |
| 5        | Sollenberger Silo            | Chambersburg  | 9:00 AM       |